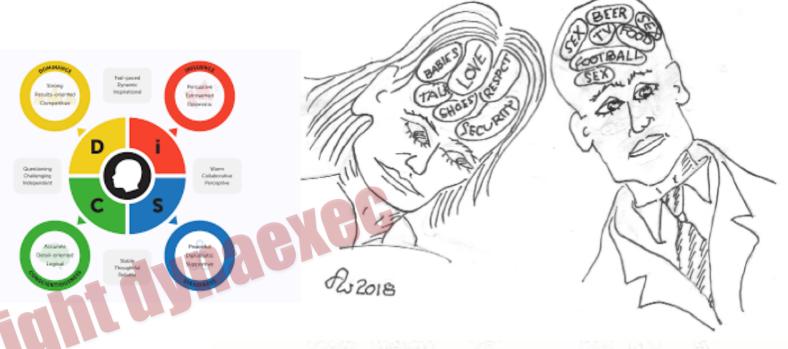

Securiorist Secretary and Mission in Rocket As European per pair COLUMN TWO IS NOT An inchesion, while part of the best being Belt six pists

Preserve

DO MOT CALL

AUZ018

attachment). # It's an MRI of love! #